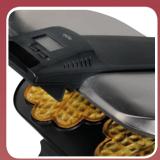

## 243-050 WAFFLEMAKER, DOUBLE WITH LCD DISPLAY

- Makes 10 heartshaped waffles at a time
- Indicator light
- Plate with waffle pattern
- Blue backlight
- Top and bottom heating element.
- · Adjustable temperature setting
- With LCD display for temp. setting and to show status of progress. Temperature can be adjusted during baking process.
- Non stick coated plate